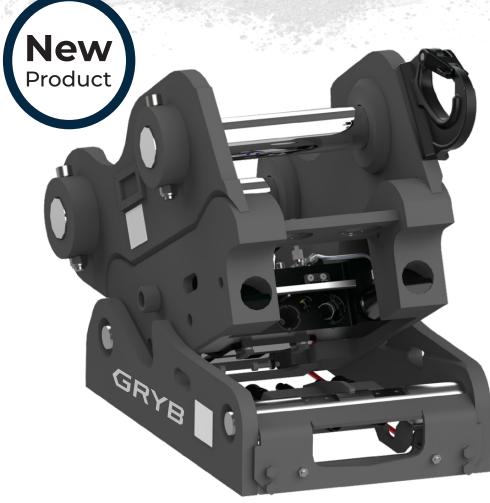

## FC Fast Oil Connection

Fully automatic quick coupling system

## Increased flexibility and profitability

- Fewer moving parts in the connections
- Mechanically lockablefunctions on both the pins
- · Electrical quick coupling
- Easier maintenance

The FC Quick Coupling System makes your work more efficient as you never need to leave the cab to change tools. Always having the right tool for the right task will facilitate for you and make your work quicker and safer.

FC has built-in hydraulic, lubricant and electrical connections. The oil from the excavator flows through the coupler, which in turn is connected to the tool's compatable FC coupler. This allows the oil to flow from the machine to the tool attachment without the operator having to step out of the cab to connect hoses.

The FC quick coupler system has a double mechanical locking of both the front and back axles. The quick coupler system can be combined with an FC tiltrotator, making it easy to connect and disconnect the tiltrotator without having to manually attach hoses for the tiltrotator's functions.