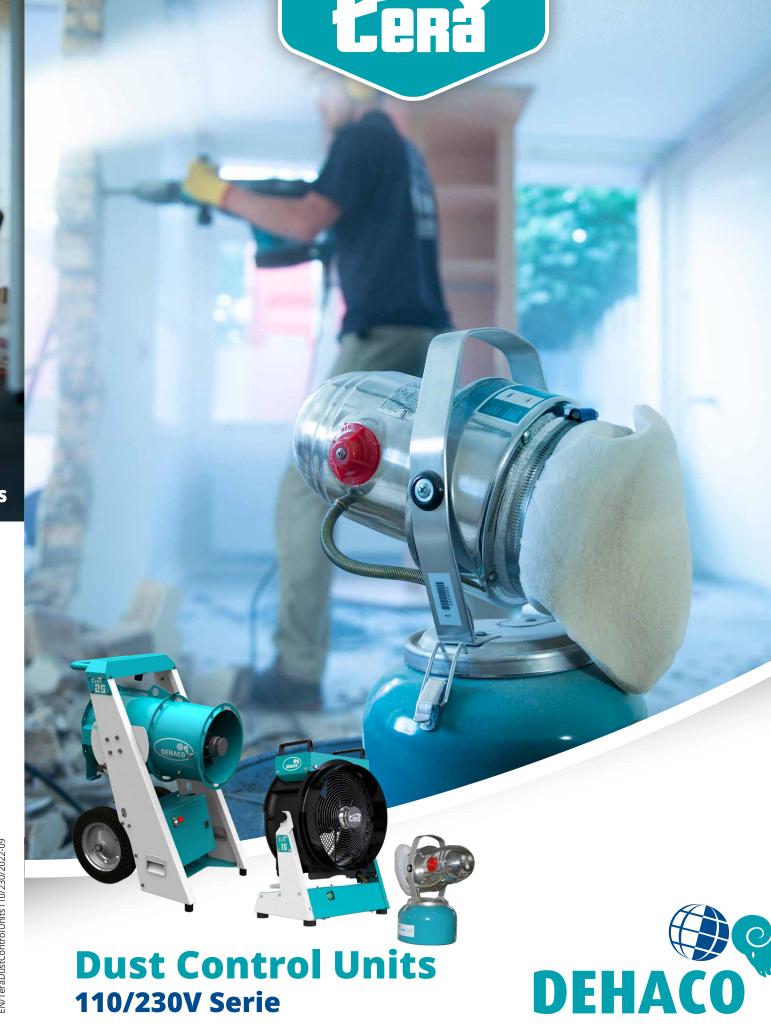

### **Tera Dust Control Units**

The Dehaco Tera is the champion of dust control. The core objective of the Tera is to produce and distribute a fine layer of water droplets that combine with the dust particles.

**Dust Control Units** 110/230V Serie