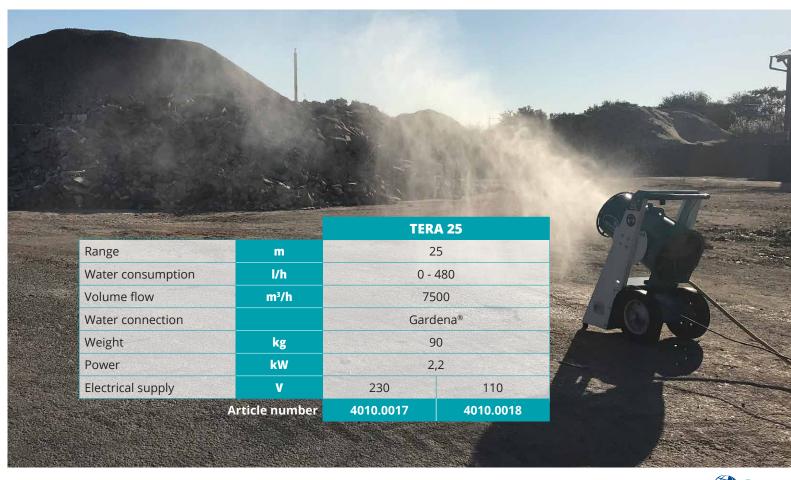

#### Tera 25

The Tera 25 was specially designed for mobile and efficient use. With a 25 metre range, this spray canon is excellent for medium sized indoor and outdoor projects. The cone with guide vanes was specially designed to protect the moving air flow against disruptions, resulting in an optimum air flow.

- Easy to install and commission.
- Low maintenance Demto-Rotor®.
- Ball valve for controlling the water supply on the machine.
- Robust wheels for easy transport over different surfaces.
- Practical frame so that the machine can be easily loaded and unloaded by one person.
- Low power consumption of only 2.2 kW.