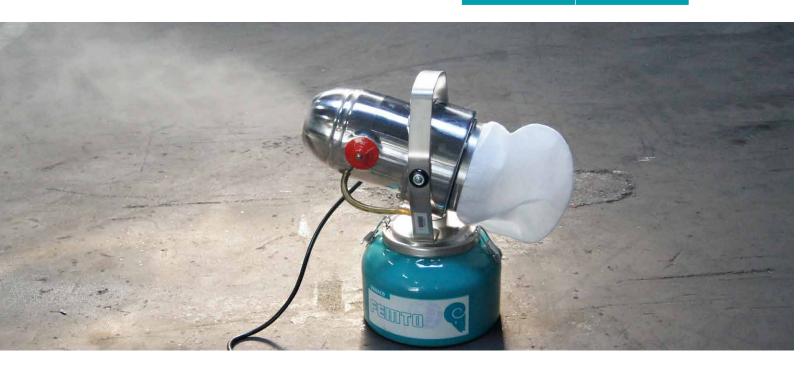

#### Femto

Renovation? Minor indoor demolition project? Choose the Femto, as it can be easily taken along and moved, thanks to its small dimensions.

Insert the plug in the socket, connect the water and away you go. In short, the Femto is the most practical dust control solution for small areas in and around the house!

The Femto generates a fine spray to which dust particles adhere. It has a maximum range of 10 metres, resulting in a very low water consumption. With the small but powerful Femto you are able to work virtually free from dust when performing small indoor demolition and renovation projects!

|                    |                | FEN                 | ПТО |  |
|--------------------|----------------|---------------------|-----|--|
| Range              | m              | 10                  |     |  |
| Water consumption  | l/h            | 0 - 20              |     |  |
| Water connection   |                | Gardena®            |     |  |
| Water tank         | I              | 4                   |     |  |
| Weight             | kg             | 5                   |     |  |
| Power              | w              | 700                 |     |  |
| Electrical voltage | V              | 230                 | 110 |  |
|                    | Article number | 4010.0005 4010.0006 |     |  |